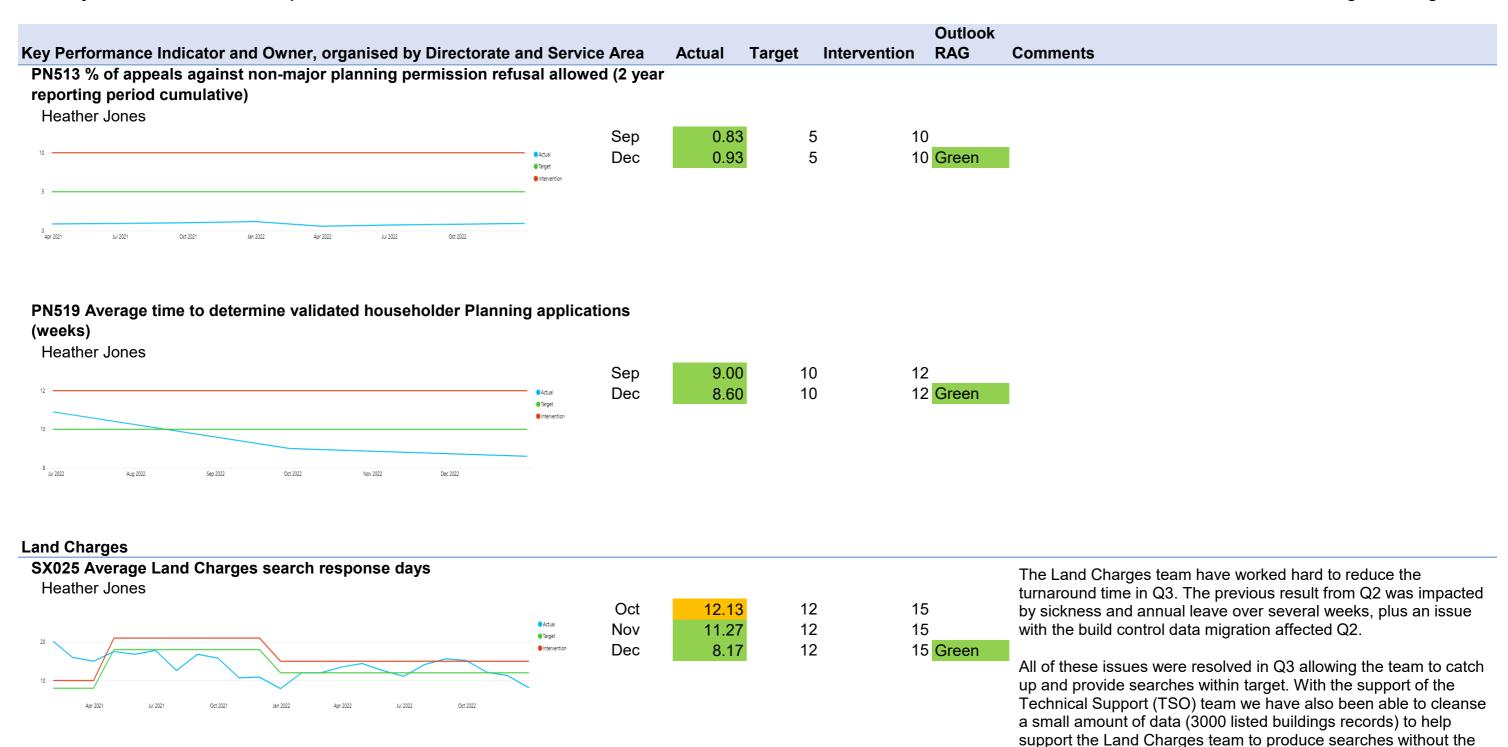

need for manual correction of original application.

| Key Performance Indicator and Owner, organised by Directorate and Service                              | Area       | Actual | Target | Intervention | Outlook<br>RAG | Comments |
|--------------------------------------------------------------------------------------------------------|------------|--------|--------|--------------|----------------|----------|
| Housing Advice                                                                                         |            |        |        |              |                |          |
| AH230 Number of households with children leaving B&B accommodation a longer than 6 weeks  Heather Wood | fter       |        |        |              |                |          |
| Line chart not included for this PI - chart scale means result is indistinguishable from the target.   | Sep<br>Dec |        |        | )            | 1<br>Green     |          |