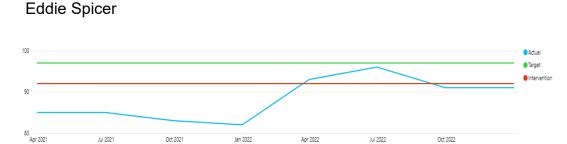

## **Housing and Property Services**

Work is taking place to revise the reporting method for this KPI to align with the new repairs contract with Mears that began in October 2022. This is expected to be in place for Q1 of the new financial year and will show greater detail, highlighting where work needs to be focused to reach target.

With the the new repairs contract we are developing a new methodology to collect customer feedback, and this will be reported from the new financial year.

Anecdotal evidence from residents is that satisfaction with repairs is improving, and linked to the new contract, but this is not yet shown using the current methodology.