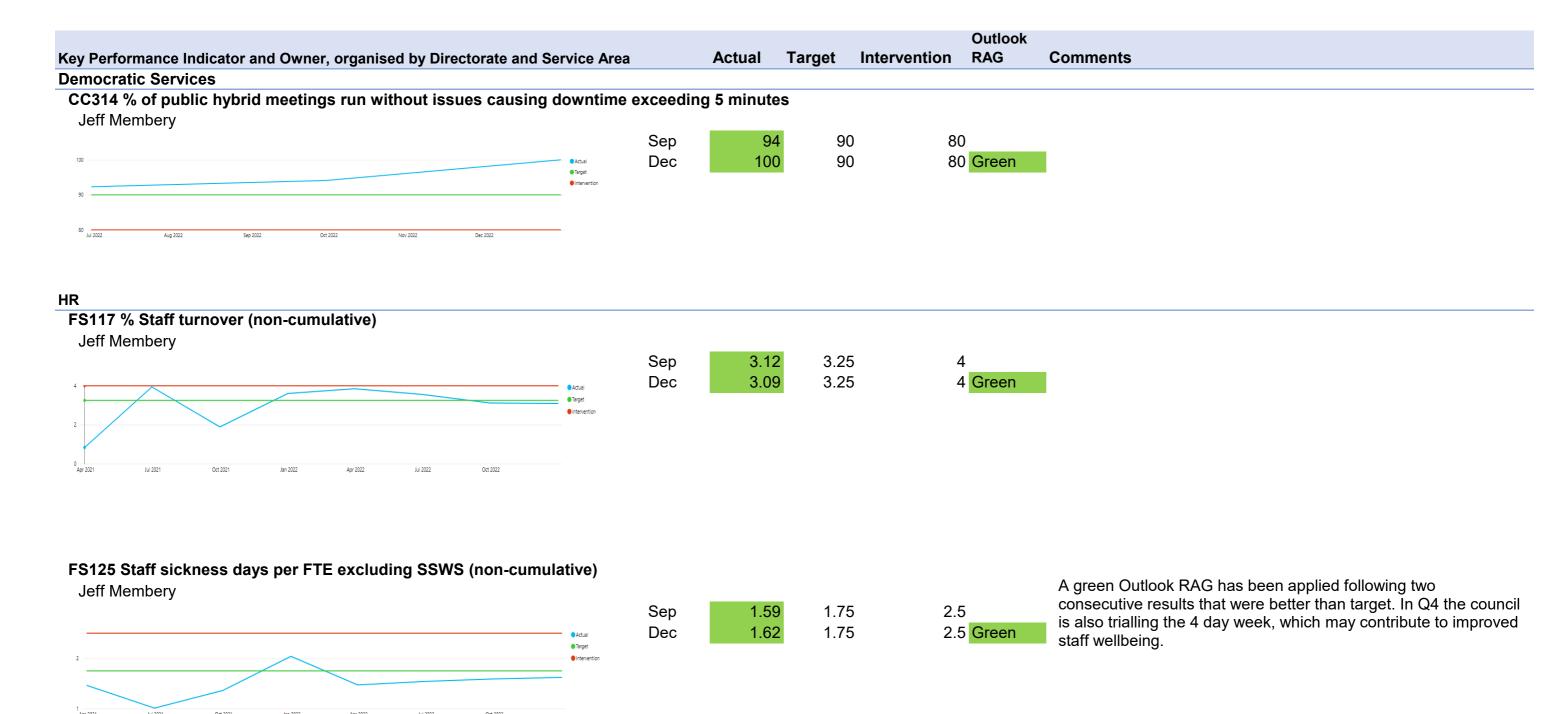

result is indistinguishable from the target.   | Sep<br>Dec |        |        | )            | 1<br>Green     |          |

## **Housing and Property Services**









Work is taking place to revise the reporting method for this KPI to align with the new repairs contract with Mears that began in October 2022. This is expected to be in place for Q1 of the new financial year and will show greater detail, highlighting where work needs to be focused to reach target.

With the the new repairs contract we are developing a new methodology to collect customer feedback, and this will be reported from the new financial year.

Anecdotal evidence from residents is that satisfaction with repairs is improving, and linked to the new contract, but this is not yet shown using the current methodology.









| Key Performance Indicator and Owner, organised by Directora | te and Serv              | ice Area | Actual | Target |     | Outlook<br>RAG | Comments                                                       |
|-------------------------------------------------------------|--------------------------|----------|--------|--------|-----|----------------|----------------------------------------------------------------|
| CC307 Average call answer time (seconds)                    |                          |          |        |        |     |                |                                                                |
| Jeff Membery                                                |                          |          |        |        |     |                |