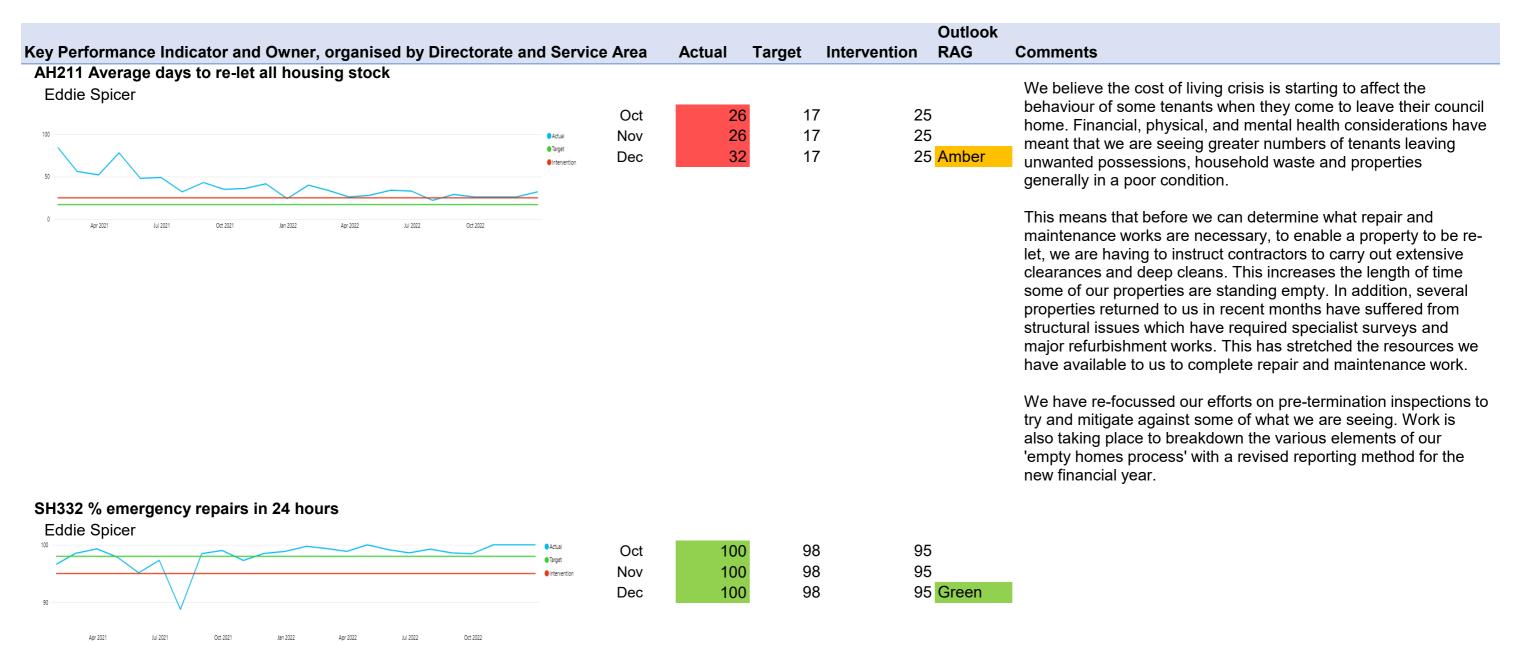

## **Housing and Property Services**

Work is taking place to revise the reporting method for this KPI to align with the new repairs contract with Mears that began in October 2022. This is expected to be in place for Q1 of the new financial year and will show greater detail, highlighting where work needs to be focused to reach target.

With the the new repairs contract we are developing a new methodology to collect customer feedback, and this will be reported from the new financial year.

Anecdotal evidence from residents is that satisfaction with repairs is improving, and linked to the new contract, but this is not yet shown using the current methodology.