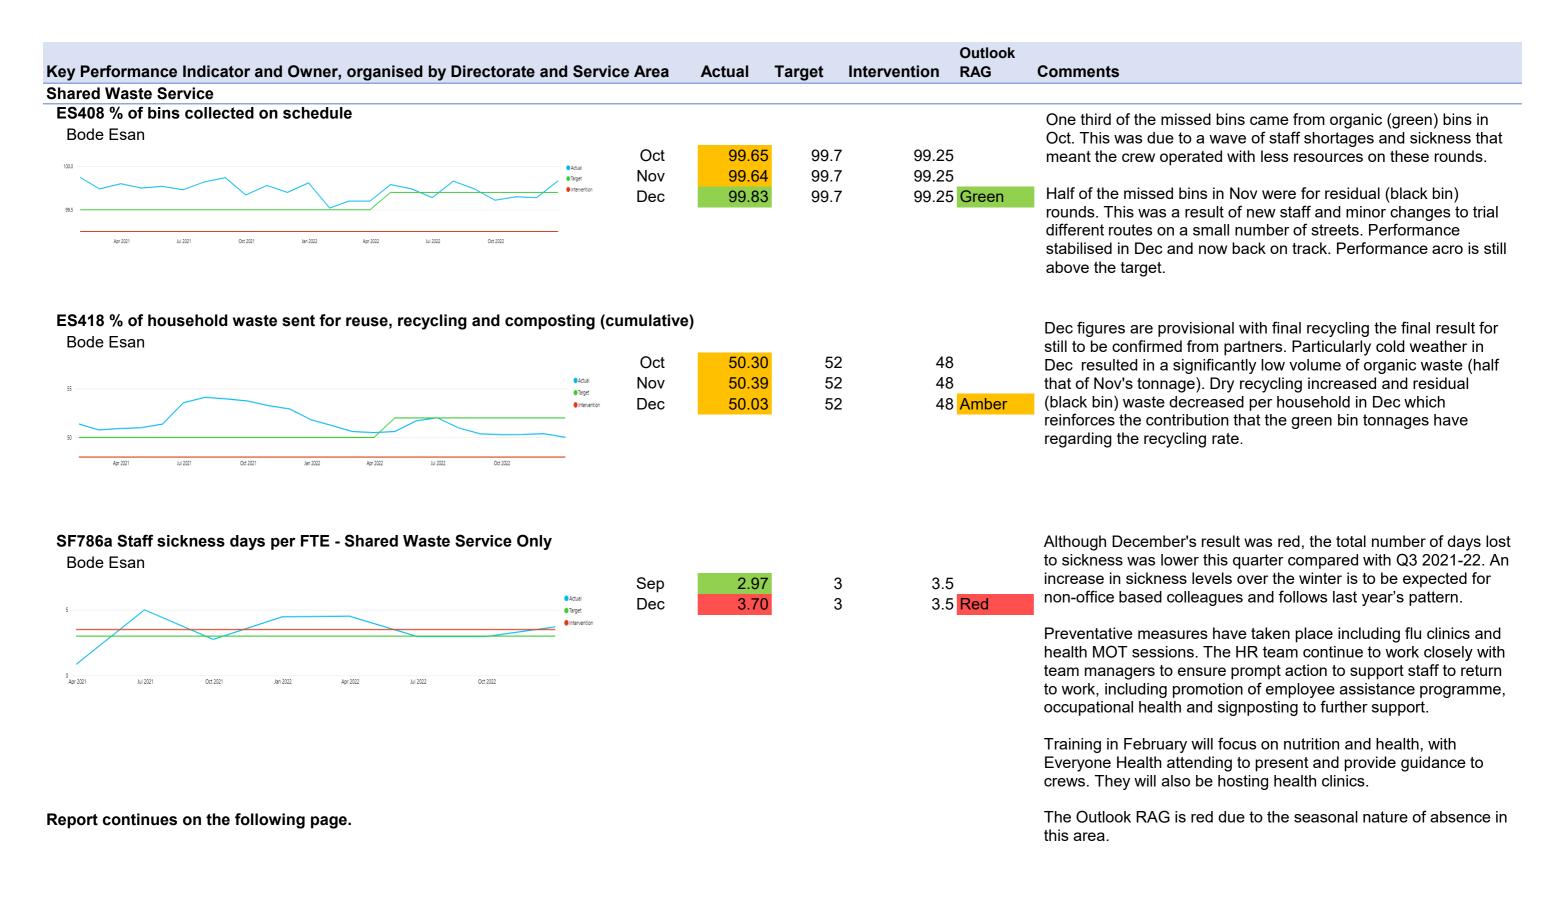

sult is indistinguishable from the target.   | Sep<br>Dec |        |        | )            | 1<br>Green     |          |

## **Housing and Property Services**









Work is taking place to revise the reporting method for this KPI to align with the new repairs contract with Mears that began in October 2022. This is expected to be in place for Q1 of the new financial year and will show greater detail, highlighting where work needs to be focused to reach target.

With the the new repairs contract we are developing a new methodology to collect customer feedback, and this will be reported from the new financial year.

Anecdotal evidence from residents is that satisfaction with repairs is improving, and linked to the new contract, but this is not yet shown using the current methodology.









| Key Performance Indicator and Owner, organised by Directora | te and Serv              | ice Area | Actual | Target |     | Outlook<br>RAG | Comments                                                       |
|-------------------------------------------------------------|--------------------------|----------|--------|--------|-----|----------------|----------------------------------------------------------------|
| CC307 Average call answer time (seconds)                    |                          |          |        |        |     |                |                                                                |
| Jeff Membery                                                |                          |          |        |        |     |                |