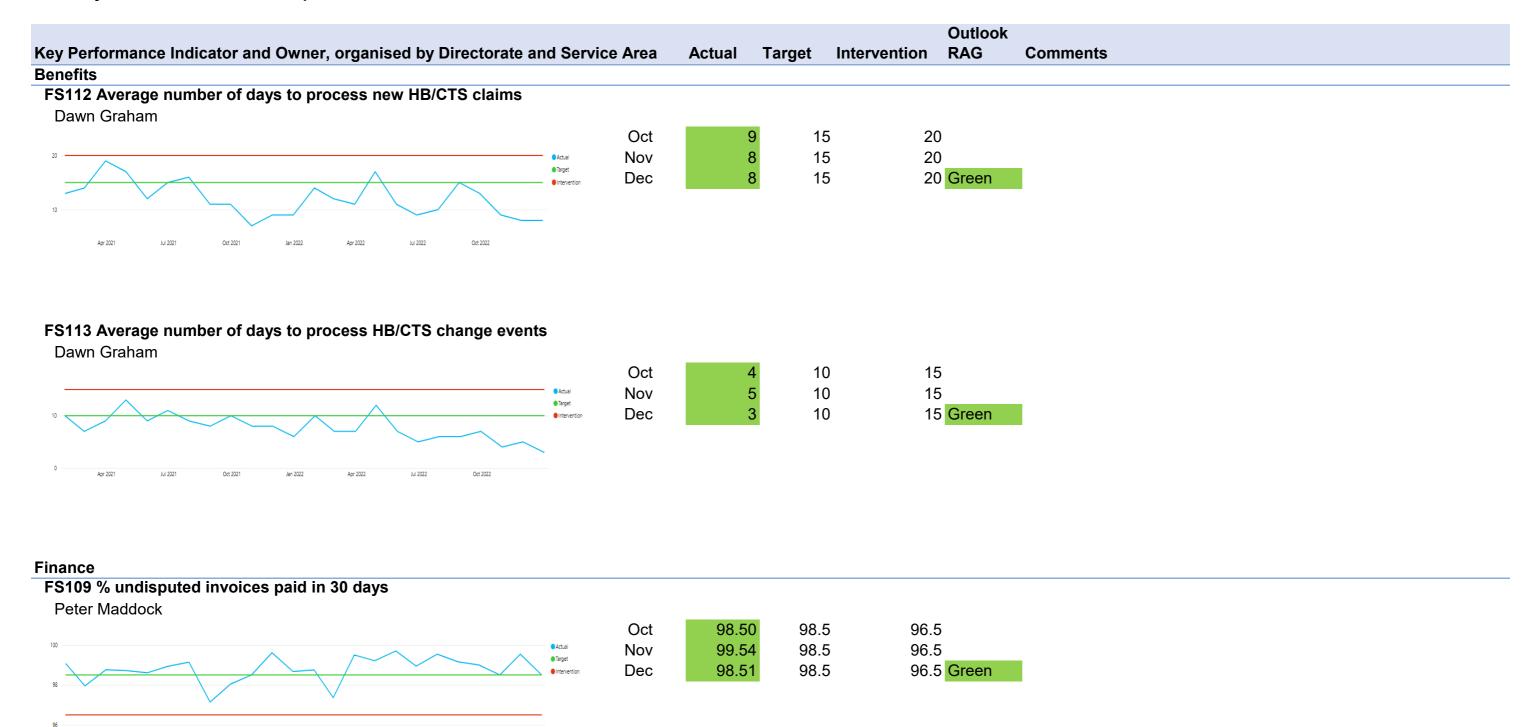

|                                                                                                                                                                  |                   |                         |                         | Outlook          |                                                                                                                                                                                                                                                                                                                                                                                                                                                                                                                                                              |
|------------------------------------------------------------------------------------------------------------------------------------------------------------------|-------------------|-------------------------|-------------------------|------------------|--------------------------------------------------------------------------------------------------------------------------------------------------------------------------------------------------------------------------------------------------------------------------------------------------------------------------------------------------------------------------------------------------------------------------------------------------------------------------------------------------------------------------------------------------------------|
| Key Performance Indicator and Owner, organised by Directorate and S                                                                                              | Service Area      | Actual                  | Target                  | Intervention RAG | Comments                                                                                                                                                                                                                                                                                                                                                                                                                                                                                                                                                     |
| Revenues                                                                                                                                                         |                   |                         |                         |                  |                                                                                                                                                                                                                                                                                                                                                                                                                                                                                                                                                              |
| FS102 % Housing Rent collected Katie Kelly Line chart not included for this PI - chart scale means result is indistinguishable from the target.                  | Oct<br>Nov<br>Dec | 96.73<br>97.22<br>97.25 | 97.2<br>97.3<br>97.7    |                  | Whilst slightly lower that target, rents performance for December is a 0.23% increase on the same period last year.                                                                                                                                                                                                                                                                                                                                                                                                                                          |
| FS104 % Business Rates collected (year to date) Katie Kelly Line chart not included for this PI - chart scale means result is indistinguishable from the target. | Oct<br>Nov<br>Dec | 68.7<br>77.0<br>84.5    | 68.66<br>77.85<br>86.30 | 76.29            | The next collectible debit increased by £1.5m in December, largely due to two very large assessments being added to the rating list. As we report collection performance as the % of what is available to collect, this impacts on the outturn figure. Bills on these properties are not due to be paid until 1st Feb and so January performance figures are likely to show lower too, followed by improvements towards the end of the quarter.                                                                                                              |
| FS105 % Council Tax collected (year to date) Katie Kelly  Line chart not included for this PI - chart scale means result is indistinguishable from the target.   | Oct<br>Nov<br>Dec | 67.9<br>77.1<br>86.3    | 69.3<br>79.0<br>88.5    | 77.42            | Throughout this year council tax collection performance has tracked under target which is largely due to instalments shifting to Feb / Mar as accounts are updated.  We have seen a slight increase in the number of recovery documents issued in December, but this could be due to the fact that these were issued earlier in the month, and so further monitoring is required.  It's likely that this position will remain for January collection performance, but we are expecting a more positive change for February and March as instalments are due. |