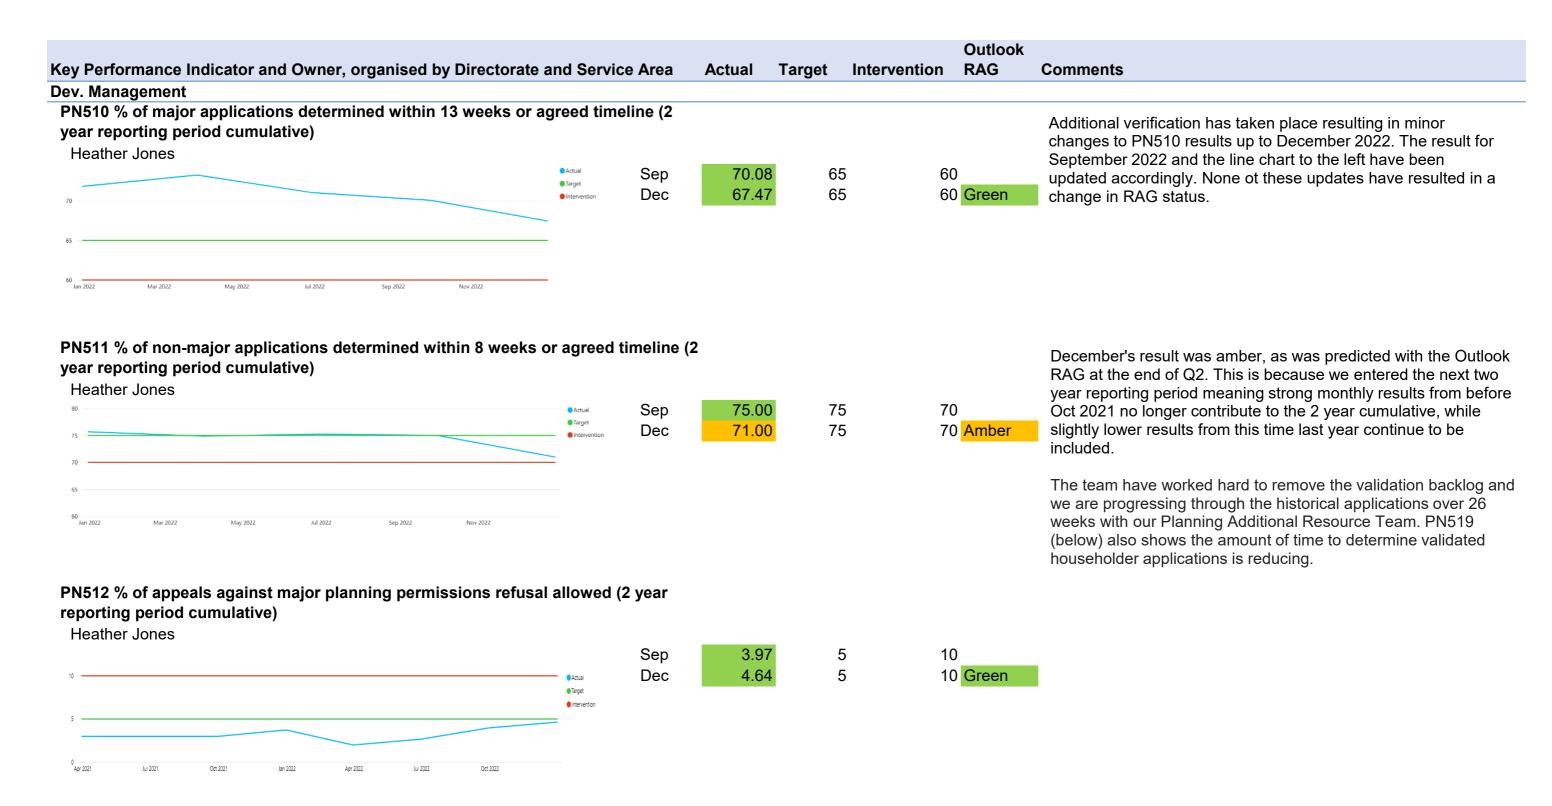

|                                                                                                                                                                  |                   |                         |                         | Outlook          |                                                                                                                                                                                                                                                                                                                                                                                                                                                                                                                                                              |
|------------------------------------------------------------------------------------------------------------------------------------------------------------------|-------------------|-------------------------|-------------------------|------------------|--------------------------------------------------------------------------------------------------------------------------------------------------------------------------------------------------------------------------------------------------------------------------------------------------------------------------------------------------------------------------------------------------------------------------------------------------------------------------------------------------------------------------------------------------------------|
| Key Performance Indicator and Owner, organised by Directorate and S                                                                                              | Service Area      | Actual                  | Target                  | Intervention RAG | Comments                                                                                                                                                                                                                                                                                                                                                                                                                                                                                                                                                     |
| Revenues                                                                                                                                                         |                   |                         |                         |                  |                                                                                                                                                                                                                                                                                                                                                                                                                                                                                                                                                              |
| FS102 % Housing Rent collected Katie Kelly Line chart not included for this PI - chart scale means result is indistinguishable from the target.                  | Oct<br>Nov<br>Dec | 96.73<br>97.22<br>97.25 | 97.2<br>97.3<br>97.7    |                  | Whilst slightly lower that target, rents performance for December is a 0.23% increase on the same period last year.                                                                                                                                                                                                                                                                                                                                                                                                                                          |
| FS104 % Business Rates collected (year to date) Katie Kelly Line chart not included for this PI - chart scale means result is indistinguishable from the target. | Oct<br>Nov<br>Dec | 68.7<br>77.0<br>84.5    | 68.66<br>77.85<br>86.30 | 76.29            | The next collectible debit increased by £1.5m in December, largely due to two very large assessments being added to the rating list. As we report collection performance as the % of what is available to collect, this impacts on the outturn figure. Bills on these properties are not due to be paid until 1st Feb and so January performance figures are likely to show lower too, followed by improvements towards the end of the quarter.                                                                                                              |
| FS105 % Council Tax collected (year to date) Katie Kelly  Line chart not included for this PI - chart scale means result is indistinguishable from the target.   | Oct<br>Nov<br>Dec | 67.9<br>77.1<br>86.3    | 69.3<br>79.0<br>88.5    | 77.42            | Throughout this year council tax collection performance has tracked under target which is largely due to instalments shifting to Feb / Mar as accounts are updated.  We have seen a slight increase in the number of recovery documents issued in December, but this could be due to the fact that these were issued earlier in the month, and so further monitoring is required.  It's likely that this position will remain for January collection performance, but we are expecting a more positive change for February and March as instalments are due. |