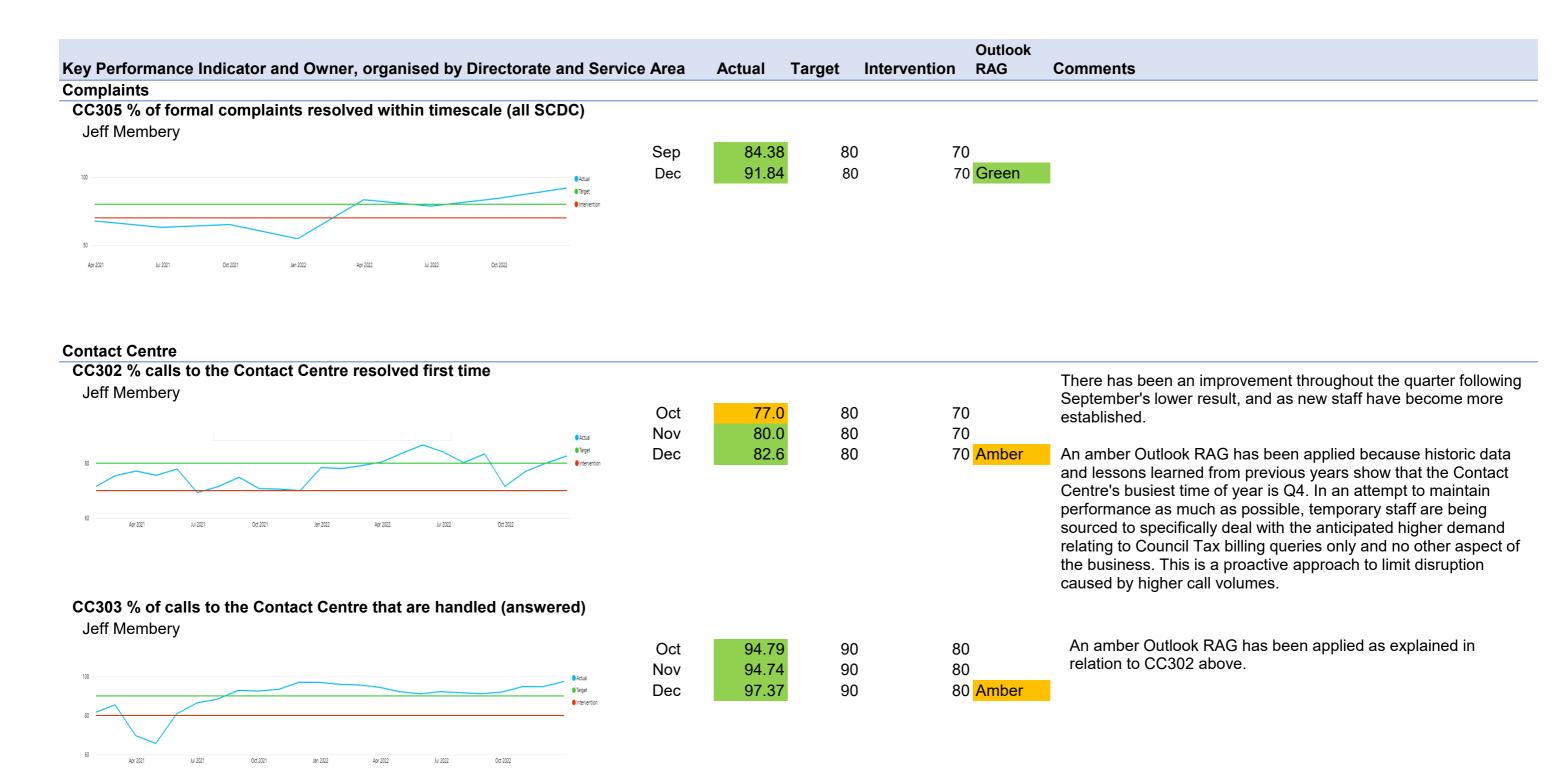

lt is indistinguishable from the target.   | Sep<br>Dec |        |        | )            | 1<br>Green     |          |

## **Housing and Property Services**









Work is taking place to revise the reporting method for this KPI to align with the new repairs contract with Mears that began in October 2022. This is expected to be in place for Q1 of the new financial year and will show greater detail, highlighting where work needs to be focused to reach target.

With the the new repairs contract we are developing a new methodology to collect customer feedback, and this will be reported from the new financial year.

Anecdotal evidence from residents is that satisfaction with repairs is improving, and linked to the new contract, but this is not yet shown using the current methodology.









| Key Performance Indicator and Owner, organised by Directora | te and Serv              | ice Area | Actual | Target |     | Outlook<br>RAG | Comments                                                       |
|-------------------------------------------------------------|--------------------------|----------|--------|--------|-----|----------------|----------------------------------------------------------------|
| CC307 Average call answer time (seconds)                    |                          |          |        |        |     |                |                                                                |
| Jeff Membery                                                |                          |          |        |        |     |                |